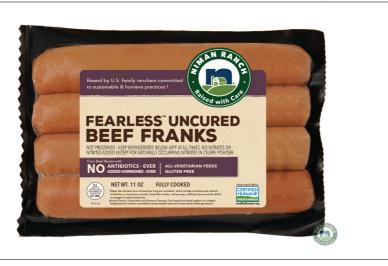

### 33866 - Fearless Uncured Beef Franks

4 franks per unit Fully cooked No MSG

#### \* Benefits

No Antibiotics or Added Hormones - EVER
Our animals are never given antibiotics or added hormones. EVER and are only fed a high-quality, 100% vegetarian diet.

Ingredients

# 33866 - Fearless Uncured Beef Franks

4 franks per unit Fully cooked No MSG