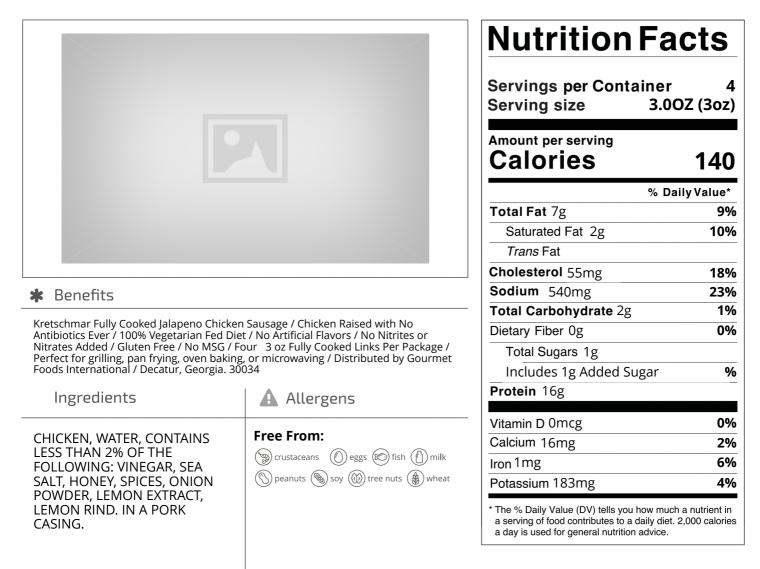

Nutrition Analysis - By Measure

| Calories             | 140 | Total Fat           | 7g   | Sodium         | 540mg |
|----------------------|-----|---------------------|------|----------------|-------|
| Protein              | 16  | Trans Fats          |      | Calcium        | 16mg  |
| Total Carbohydrates… | 2g  | Saturated Fat       | 2g   | Iron           | 1mg   |
| Sugars               | 1g  | Added Sugars        | 1g   | Potassium      | 183mg |
| Dietary Fiber        | Og  | Polyunsaturated Fat |      | Zinc           |       |
| Lactose              |     | Monounsaturated Fat |      | Phosphorus     |       |
| Sucrose              |     | Cholesterol         | 55mg |                |       |
| Vitamin A(IU)•       |     | Vitamin D           | 0mcg | Thiamin        |       |
| Vitamin A(RE)        |     | Vitamin E           |      | Niacin         |       |
| Vitamin C            |     | Folate              |      | Riboflavin     |       |
| Magnesium            |     | Vitamin B-6         |      | Vitamin B-1 2• |       |
| Monosodium           |     | Sulphites           |      | Nitrates       |       |