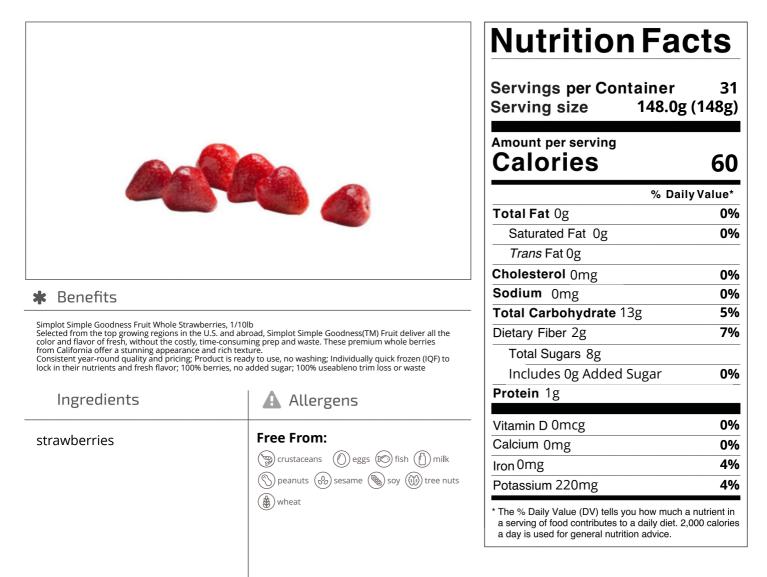

Nutrition Analysis - By Measure

| Calories             | 60  | Total Fat           | Og   | Sodium         | 0mg   |
|----------------------|-----|---------------------|------|----------------|-------|
| Protein              | 1   | Trans Fats          | Og   | Calcium        | 0mg   |
| Total Carbohydrates… | 13g | Saturated Fat       | Og   | Iron           | 0mg   |
| Sugars               | 8g  | Added Sugars        | Og   | Potassium      | 220mg |
| Dietary Fiber        | 2g  | Polyunsaturated Fat |      | Zinc           |       |
| Lactose              |     | Monounsaturated Fat |      | Phosphorus     |       |
| Sucrose              |     | Cholesterol         | 0mg  |                |       |
| Vitamin A(IU)•       |     | Vitamin D           | 0mcg | Thiamin        |       |
| Vitamin A(RE)        |     | Vitamin E           |      | Niacin         |       |
| Vitamin C            |     | Folate              |      | Riboflavin     |       |
| Magnesium            |     | Vitamin B-6         |      | Vitamin B-1 2• |       |
| Monosodium           |     | Sulphites           |      | Nitrates       |       |