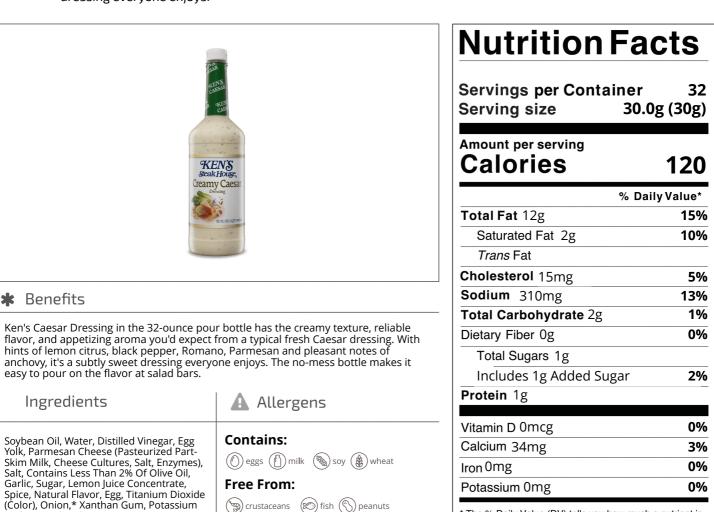

Nutrition Analysis - By Measure

| Calories             | 120 | Total Fat           | 12g  | Sodium         | 310mg |
|----------------------|-----|---------------------|------|----------------|-------|
| Protein              | 1   | Trans Fats          |      | Calcium        | 34mg  |
| Total Carbohydrates… | 2g  | Saturated Fat       | 2g   | Iron           | 0mg   |
| Sugars               | 1g  | Added Sugars        | 1g   | Potassium      | 0mg   |
| Dietary Fiber        | Og  | Polyunsaturated Fat |      | Zinc           |       |
| Lactose              |     | Monounsaturated Fat |      | Phosphorus     |       |
| Sucrose              |     | Cholesterol         | 15mg |                |       |
| Vitamin A(IU)•       |     | Vitamin D           | 0mcg | Thiamin        |       |
| Vitamin A(RE)        |     | Vitamin E           |      | Niacin         |       |
| Vitamin C            |     | Folate              |      | Riboflavin     |       |
| Magnesium            |     | Vitamin B-6         |      | Vitamin B-1 2• |       |
| Monosodium           |     | Sulphites           |      | Nitrates       |       |