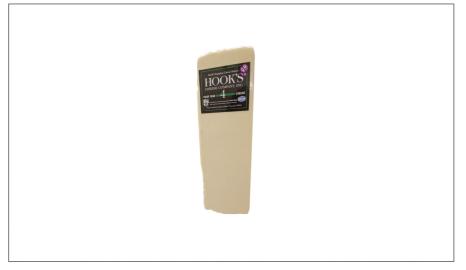

### **Hook's Cheese**

### 34835 - Aged 4 Years Sharp Cheddar Loaf

Four Year Old Sharp White Cheddar Cheese. It has a nice slightly acidic flavor. Four Year Old Sharp White Cheddar Cheese. It has a nice slightly acidic flavor. Four Year Old Sharp White Cheddar Cheese. It has a nice slightly acidic flavor.