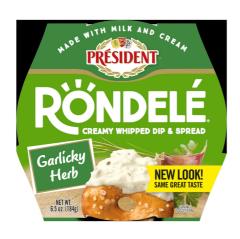

#### Rondele

# 35041 - Garlic Herb Cheese Spread

With Rondel by Prsident, Cheese lovers can treat themselves anytime, anywhere! Rich and creamy this garlic and herb gourmet spreadable cheese in an upscale, presentation-perfect cup.

# \* Benefits

Rondele Garlic and Herb Spreadable cheese by Prsident is made in the Old World tradition using high-quality milk and cream. Cheese lovers can treat themselves anytime, anywhere! Creamy and smooth with a whipped, fluffy texture. Works beautifully with nuts, fruits, meats, crusty breads, crackers, in a wrap, or on puff pastry. Whether featured on a party platter or on-the-go. Prsident spreadable cheeses offer wide variety to satisfy any palate and occasion