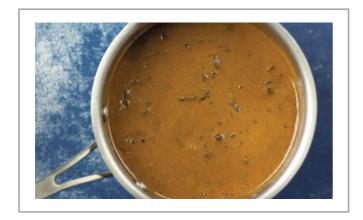

### Ingredients

Water, Heavy Whipping Cream (min. 40% milkfat), Veal Demi Glaze (corn maltodextrin, modified waxy maize starch, yeast extract, corn dextrose, salt, hydrolyzed corn protein, sugar, caramel color, corn syrup solids, onion powder, wine powder (corn maltodextrin, sauterne wine solids), paprika, mushroom powder, natural flavor, beef extract, spice), Morel Mushrooms, Shallot, Roasted Chicken Base (chicken met including natural chicken juices, salt, yeast extract, sugar, chicken fat, dried whey (milk), potato flour, natural flavor, chicken broth, turmeric), Beef Broth Concentrate (beef broth, salt), Cognac (distilled grape wine, water), Seasoning Sauce (caramel color (sulfites), water, vegetable base (water, carrots, celery, cabbage, onion, parsley, turnips, parsnips), less than 2% of: spices, Salt, sodium benzoate as a preservative))