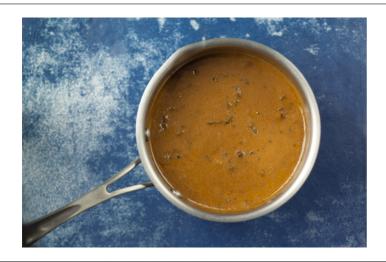

### Ingredients

Water, Heavy Whipping Cream (min. 40% milkfat), Veal Demi Glaze (corn maltodextrin, modified waxy maize starch, yeast extract, corn dextrose, salt, hydrolyzed corn protein, sugar, caramel color, corn syrup solids, onion powder, wine powder (corn maltodextrin, sauterne wine solids), paprika, mushroom powder, natural flavor, beef extract, spice), Morel Mushrooms, Shallot, Roasted Chicken Base (chicken met including natural chicken juices, salt, yeast extract, sugar, chicken fat, dried whey (milk), potato flour, natural flavor, chicken broth, turmeric), Beef Broth Concentrate (beef broth, salt), Cognac (distilled grape wine, water), Seasoning Sauce (caramel color (sulfites), water, vegetable base (water, carrots, celery, cabbage, onion, parsley, turnips, parsnips), less than 2% of: spices, Salt, sodium benzoate as a preservative))