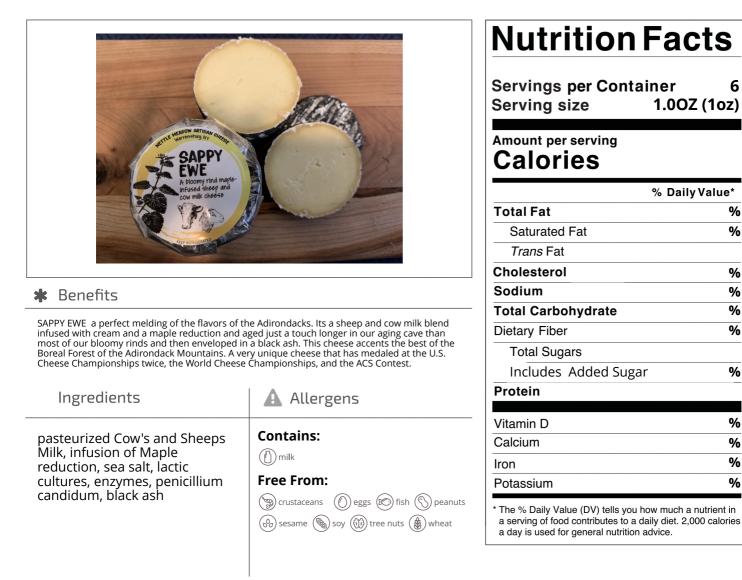

## **Nettle Meadow** 35487 - Sappy Ewe Mini Wheel

A cow and sheep milks cheese infused with a maple reductions bloomed and finished off with a edible black ash. A true taste of the Southern Adirondacks with some help from our amazing production animals

## Nettle Meadow 35487 - Sappy Ewe Mini Wheel

A cow and sheep milks cheese infused with a maple reductions bloomed and finished off with a edible black ash. A true taste of the Southern Adirondacks with some help from our amazing production animals