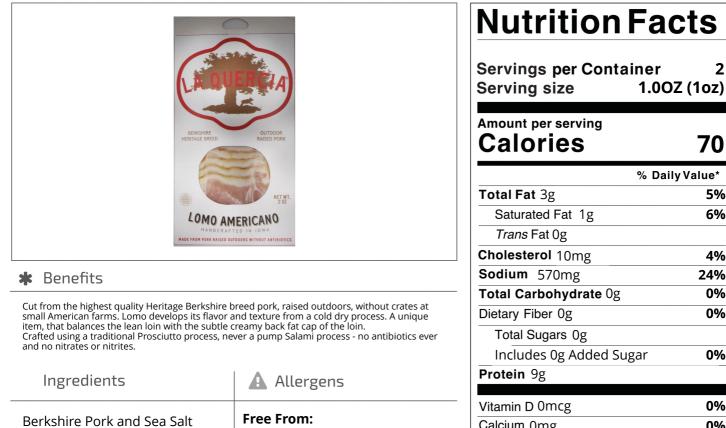

## La Quercia 35548 - Berkshire Lomo Sliced

Cut from the highest quality Heritage Berkshire breed pork, raised outdoors, without crates at small American farms.

Lomo develops its flavor and texture from a cold dry process. A unique item, that balances the lean loin with the subtle creamy back fat cap of the loin.

## Nutrition Analysis - By Measure

| Calories             | 70 | Total Fat           | 3g   | Sodium         | 570mg |
|----------------------|----|---------------------|------|----------------|-------|
| Protein              | 9  | Trans Fats          | Og   | Calcium        | 0mg   |
| Total Carbohydrates… | Og | Saturated Fat       | 1g   | Iron           | 0.4mg |
| Sugars               | Og | Added Sugars        | Og   | Potassium      | 0mg   |
| Dietary Fiber        | Og | Polyunsaturated Fat |      | Zinc           |       |
| Lactose              |    | Monounsaturated Fat |      | Phosphorus     |       |
| Sucrose              |    | Cholesterol         | 10mg |                |       |
| Vitamin A(IU)•       |    | Vitamin D           | 0mcg | Thiamin        |       |
| Vitamin A(RE)        |    | Vitamin E           |      | Niacin         |       |
| Vitamin C            |    | Folate              |      | Riboflavin     |       |
| Magnesium            |    | Vitamin B-6         |      | Vitamin B-1 2• |       |
| Monosodium           |    | Sulphites           |      | Nitrates       |       |

( crustaceans ( ) eggs ( fish ( ) milk (S) peanuts (S) sesame (S) soy (I) tree nuts ( wheat

| Cholesterol 10mg                                                                                                                                   | 4%  |
|----------------------------------------------------------------------------------------------------------------------------------------------------|-----|
| Sodium 570mg                                                                                                                                       | 24% |
| Total Carbohydrate 0g                                                                                                                              | 0%  |
| Dietary Fiber 0g                                                                                                                                   | 0%  |
| Total Sugars 0g                                                                                                                                    |     |
| Includes 0g Added Sugar                                                                                                                            | 0%  |
| Protein 9g                                                                                                                                         |     |
| Vitamin D 0mcg                                                                                                                                     | 0%  |
| Calcium 0mg                                                                                                                                        | 0%  |
| Iron 0.4mg                                                                                                                                         | 2%  |
| Potassium 0mg                                                                                                                                      | 0%  |
| * The % Daily Value (DV) tells you how much a<br>a serving of food contributes to a daily diet. 2,0<br>a day is used for general nutrition advice. |     |