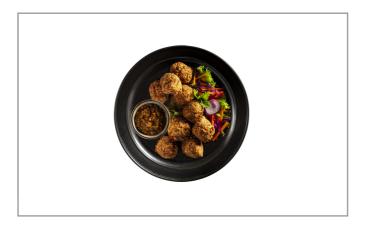

### Serving Suggestions

Heat and serve as a snack, a quick lunch or add a salad or side dish to make a full meal

### Additional Images