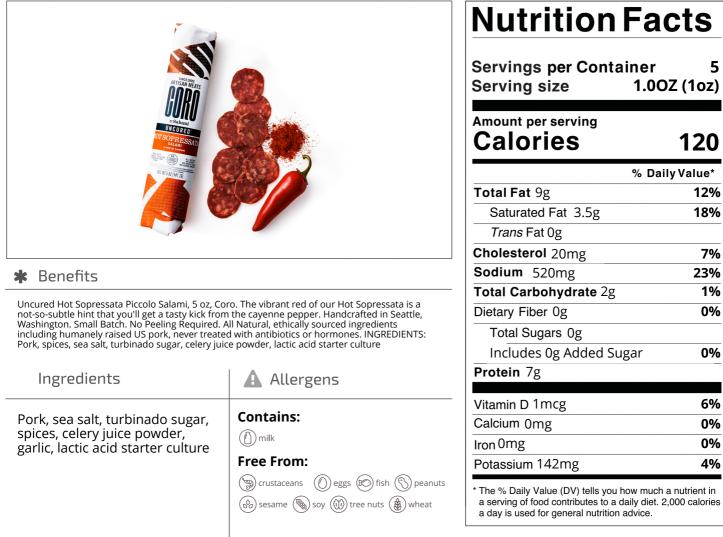

|    |                                                                                                                                           | -     |
|----|-------------------------------------------------------------------------------------------------------------------------------------------|-------|
|    | Total Fat 9g                                                                                                                              | 12%   |
|    | Saturated Fat 3.5g                                                                                                                        | 18%   |
|    | Trans Fat 0g                                                                                                                              |       |
|    | Cholesterol 20mg                                                                                                                          | 7%    |
|    | Sodium 520mg                                                                                                                              | 23%   |
| -  | Total Carbohydrate 2g                                                                                                                     | 1%    |
|    | Dietary Fiber 0g                                                                                                                          | 0%    |
|    | Total Sugars 0g                                                                                                                           |       |
|    | Includes 0g Added Sugar                                                                                                                   | 0%    |
|    | Protein 7g                                                                                                                                |       |
| -  | Vitamin D 1mcg                                                                                                                            | 6%    |
|    | Vitamin D 1mcg                                                                                                                            | 0%    |
|    | Calcium Omg                                                                                                                               | 0%    |
|    | Iron Omg                                                                                                                                  | • • • |
|    | Potassium 142mg                                                                                                                           | 4%    |
|    | * The % Daily Value (DV) tells you how much a serving of food contributes to a daily diet. 2, a day is used for general nutrition advice. |       |
|    |                                                                                                                                           |       |
| _  |                                                                                                                                           |       |
|    |                                                                                                                                           |       |
| oı | ns                                                                                                                                        |       |
|    |                                                                                                                                           |       |
|    | Manufacturer                                                                                                                              |       |
|    |                                                                                                                                           |       |

Nutrition Analysis - By Measure

| Calories             | 120 | Total Fat           | 9g   | Sodium         | 520mg |
|----------------------|-----|---------------------|------|----------------|-------|
| Protein              | 7   | Trans Fats          | Og   | Calcium        | 0mg   |
| Total Carbohydrates… | 2g  | Saturated Fat       | 3.5g | Iron           | 0mg   |
| Sugars               | Og  | Added Sugars        | Og   | Potassium      | 142mg |
| Dietary Fiber        | Og  | Polyunsaturated Fat |      | Zinc           |       |
| Lactose              |     | Monounsaturated Fat |      | Phosphorus     |       |
| Sucrose              |     | Cholesterol         | 20mg |                |       |
| Vitamin A(IU)•       |     | Vitamin D           | 1mcg | Thiamin        |       |
| Vitamin A(RE)        |     | Vitamin E           |      | Niacin         |       |
| Vitamin C            |     | Folate              |      | Riboflavin     |       |
| Magnesium            |     | Vitamin B-6         |      | Vitamin B-1 2• |       |
| Monosodium           |     | Sulphites           |      | Nitrates       |       |