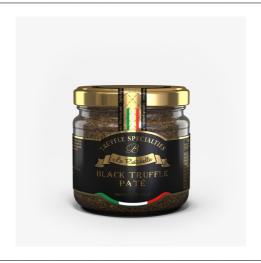

## 35946 - Black Truffle Pate

Black Truffle Pat, sublime element of the Must Have line. The black truffle pat makes your tables unique, enhances the most winter dishes such as risottos, pasta and main courses of red meat and gives uniqueness to the lighter dishes, spring or summer.

#### \* Benefits

Black Truffle Pat, sublime element of the Must Have line. The black truffle pat makes your tables unique. Loved by our customers and recognized as a best seller in the world, it is the most sought after product of the entire range available. It enhances the most winter dishes such as risottos, pasta and main courses of red meat and gives uniqueness to the lighter dishes, spring or summer.