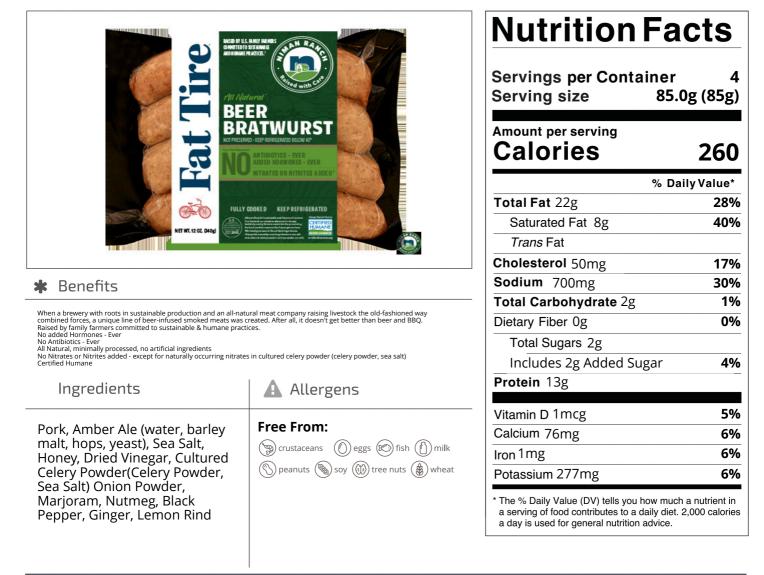

### Fat Tire 36083 - Beer Bratwurst

Raised by family farmers committed to sustainable & humane practices, No Added hormones, No Antibiotics - Ever, All Natural, No Nitrates, No Nitrites, Certified Humane

#### Fat Tire 36083 - **Beer Bratwurst**

Raised by family farmers committed to sustainable & humane practices, No Added hormones, No Antibiotics - Ever, All Natural, No Nitrates, No Nitrites, Certified Humane

Nutrition Analysis - By Measure

| Calories             | 260 | Total Fat           | 22g  | Sodium         | 700mg |
|----------------------|-----|---------------------|------|----------------|-------|
| Protein              | 13  | Trans Fats          |      | Calcium        | 76mg  |
| Total Carbohydrates… | 2g  | Saturated Fat       | 8g   | Iron           | 1mg   |
| Sugars               | 2g  | Added Sugars        | 2g   | Potassium      | 277mg |
| Dietary Fiber        | Og  | Polyunsaturated Fat |      | Zinc           |       |
| Lactose              |     | Monounsaturated Fat |      | Phosphorus     |       |
| Sucrose              |     | Cholesterol         | 50mg |                |       |
| Vitamin A(IU)•       |     | Vitamin D           | 1mcg | Thiamin        |       |
| Vitamin A(RE)        |     | Vitamin E           |      | Niacin         |       |
| Vitamin C            |     | Folate              |      | Riboflavin     |       |
| Magnesium            |     | Vitamin B-6         |      | Vitamin B-1 2• |       |
| Monosodium           |     | Sulphites           |      | Nitrates       |       |