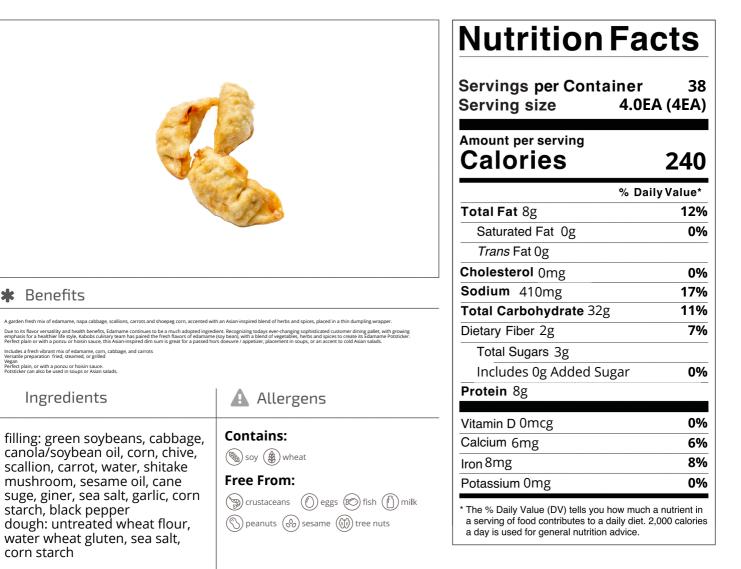

Nutrition Analysis - By Measure

| Calories             | 240 | Total Fat           | 8g   | Sodium         | 410mg |
|----------------------|-----|---------------------|------|----------------|-------|
| Protein              | 8   | Trans Fats          | Og   | Calcium        | 6mg   |
| Total Carbohydrates… | 32g | Saturated Fat       | Og   | Iron           | 8mg   |
| Sugars               | 3g  | Added Sugars        | Og   | Potassium      | 0mg   |
| Dietary Fiber        | 2g  | Polyunsaturated Fat |      | Zinc           |       |
| Lactose              |     | Monounsaturated Fat |      | Phosphorus     |       |
| Sucrose              |     | Cholesterol         | 0mg  |                |       |
| Vitamin A(IU)•       |     | Vitamin D           | 0mcg | Thiamin        |       |
| Vitamin A(RE)        |     | Vitamin E           |      | Niacin         |       |
| Vitamin C            |     | Folate              |      | Riboflavin     |       |
| Magnesium            |     | Vitamin B-6         |      | Vitamin B-1 2• |       |
| Monosodium           |     | Sulphites           |      | Nitrates       |       |