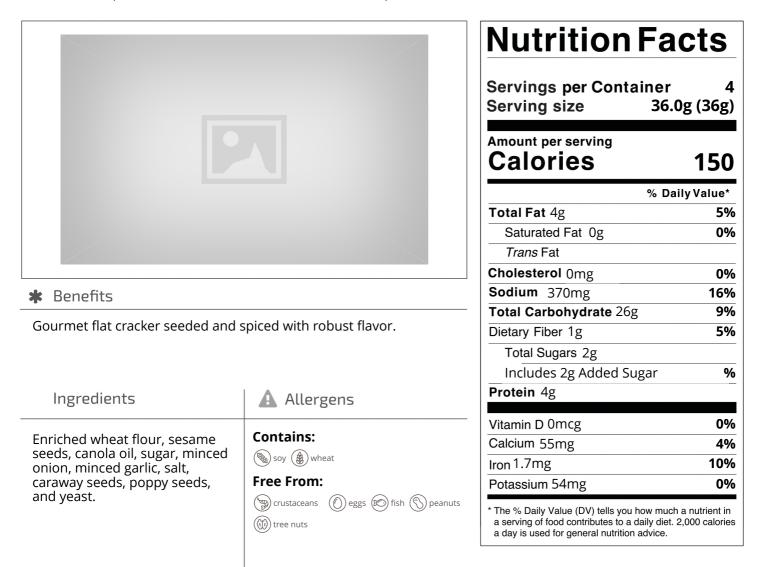

Nutrition Analysis - By Measure

| Calories             | 150 | Total Fat           | 4g   | Sodium         | 370mg |
|----------------------|-----|---------------------|------|----------------|-------|
| Protein              | 4   | Trans Fats          |      | Calcium        | 55mg  |
| Total Carbohydrates… | 26g | Saturated Fat       | Og   | Iron           | 1.7mg |
| Sugars               | 2g  | Added Sugars        | 2g   | Potassium      | 54mg  |
| Dietary Fiber        | 1g  | Polyunsaturated Fat |      | Zinc           |       |
| Lactose              |     | Monounsaturated Fat |      | Phosphorus     |       |
| Sucrose              |     | Cholesterol         | 0mg  |                |       |
| Vitamin A(IU)•       |     | Vitamin D           | 0mcg | Thiamin        |       |
| Vitamin A(RE)        |     | Vitamin E           |      | Niacin         |       |
| Vitamin C            |     | Folate              |      | Riboflavin     |       |
| Magnesium            |     | Vitamin B-6         |      | Vitamin B-1 2• |       |
| Monosodium           |     | Sulphites           |      | Nitrates       |       |