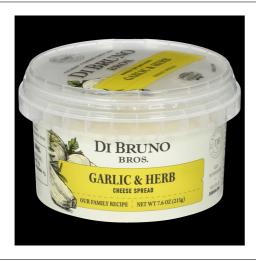

# \* Benefits

Our same spread, but now with all natural ingredients! In our All Natural Roasted Garlic & Herb DB Cheese Spread, savory herbs join garlic and onion in a cheddar-based spread thats anything but short on flavor. Consider it the sibling of Abbruzze, our classic recipe, in its mild edition. If you're looking for a bit less heat, this Roasted Garlic & Herb Spread delivers a generous dose of garlic-y flavor in a snackable little tub!

# 36408 - Roasted Garlic & Herb Spread All Na

In our All Natural Roasted Garlic & Herb DB Cheese Spread, savory herbs join garlic and onion in a cheddar-based spread thats anything but short on flavor.