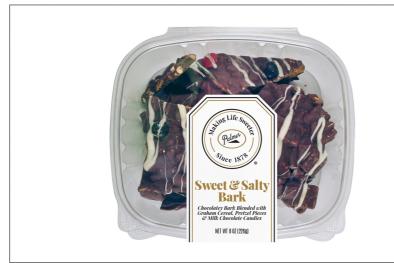

## 37007 - Sweet & Salty Bark

The Palmer Candy Company - Sweet and Salty Bark - Chocolatey bark with graham cereal, pretzel pieces and milk chocolate candies, drizzled with a white confectionery coating swirl on top. A popular treat, perfect for all gatherings or as a snack

#### Serving Suggestions

A popular treat, perfect for all gatherings or as a snack