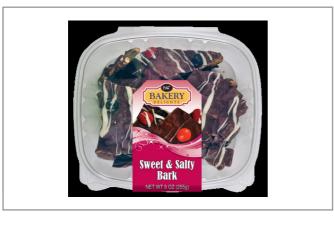

## 37007 - Sweet & Salty Bark

The Palmer Candy Company - Sweet and Salty Bark - Chocolatey bark with graham cereal, pretzel pieces and milk chocolate candies, drizzled with a white confectionery coating swirl on top. A popular treat, perfect for all gatherings or as a snack

#### Serving Suggestions

A popular treat, perfect for all gatherings or as a snack