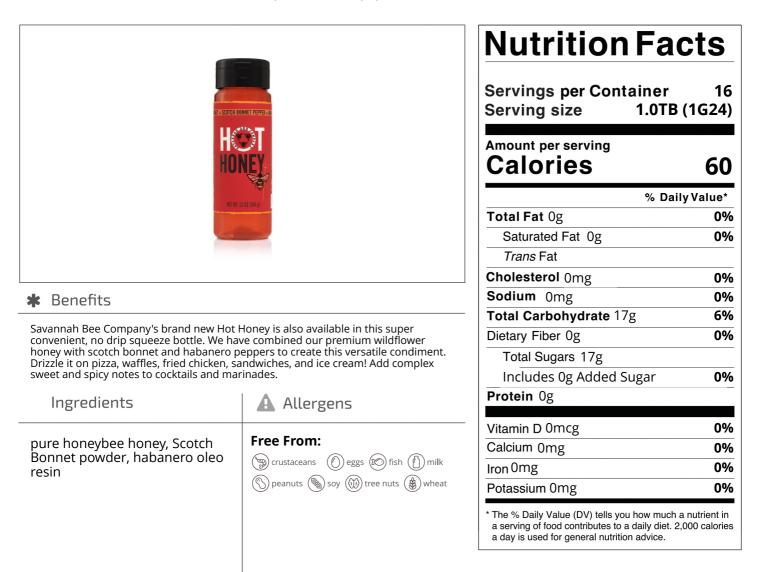

#### Savannah Bee 37081 - Hot Honey Squeeze Bottle

Premium wildflower honey is infused with scotch bonnet and habanero peppers to create this versatile, sweet and spicy condiment. Drizzle it on pizza, waffles, fried chicken, sandwiches, and ice cream! Add complex sweet and spicy notes to cocktails and marinades.

## Serving Suggestions

Drizzle it on pizza, waffles, fried chicken, sandwiches, and ice cream! Add sweet and spicy notes to cocktails and marinades.

## Savannah Bee 37081 - Hot Honey Squeeze Bottle

Premium wildflower honey is infused with scotch bonnet and habanero peppers to create this versatile, sweet and spicy condiment. Drizzle it on pizza, waffles, fried chicken, sandwiches, and ice cream! Add complex sweet and spicy notes to cocktails and marinades.

Nutrition Analysis - By Measure

| Calories             | 60  | Total Fat           | Og   | Sodium         | 0mg |
|----------------------|-----|---------------------|------|----------------|-----|
| Protein              | 0   | Trans Fats          |      | Calcium        | 0mg |
| Total Carbohydrates… | 17g | Saturated Fat       | Og   | Iron           | 0mg |
| Sugars               | 17g | Added Sugars        | Og   | Potassium      | 0mg |
| Dietary Fiber        | Og  | Polyunsaturated Fat |      | Zinc           |     |
| Lactose              |     | Monounsaturated Fat |      | Phosphorus     |     |
| Sucrose              |     | Cholesterol         | 0mg  |                |     |
| Vitamin A(IU)•       |     | Vitamin D           | 0mcg | Thiamin        |     |
| Vitamin A(RE)        |     | Vitamin E           |      | Niacin         |     |
| Vitamin C            |     | Folate              |      | Riboflavin     |     |
| Magnesium            |     | Vitamin B-6         |      | Vitamin B-1 2• |     |
| Monosodium           |     | Sulphites           |      | Nitrates       |     |