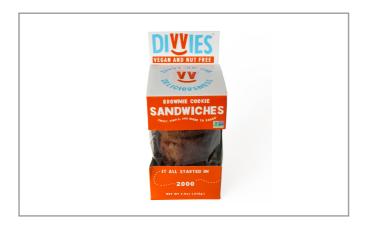

#### **Divvies**

#### 37117 - Brownie Sandwich Cookie

# 37117 - Brownie Sandwich Cookie

Vegan, Nut free, Dairy Free, Egg Free, Non GMO and Kosher Certified Brownie Sandwich Cookies