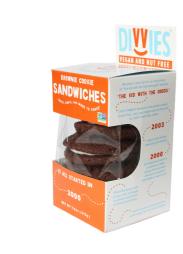

#### **Divvies**

#### 37117 - Brownie Sandwich Cookie

# 37117 - Brownie Sandwich Cookie

Vegan, Nut free, Dairy Free, Egg Free, Non GMO and Kosher Certified Brownie Sandwich Cookies