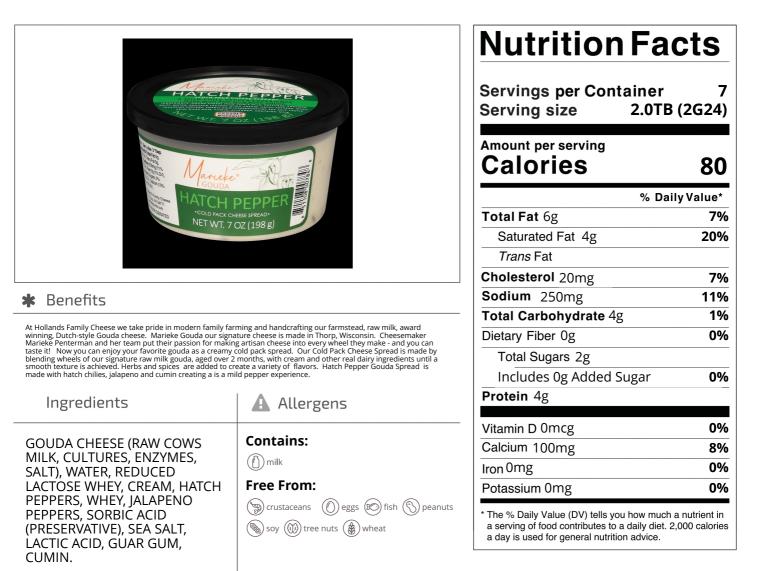

## Marieke Gouda 371926 - Hatch Pepper Gouda Spread

Marieke Gouda Cold Pack Cheese Spread is made by blending raw milk gouda, aged over 2 months, with cream and other real dairy ingredients until a smooth texture is achieved. Hatch Pepper Spread is made with hatch chilies, jalapeno and cumin creating a is a mild pepper experience.