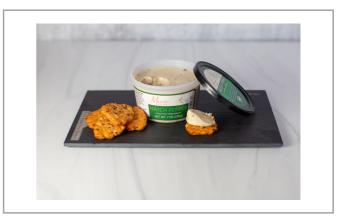

Handling Suggestions

Keep Refrigerated

Serving Suggestions

Spread on crackers, pretzels or fresh vegetables

## Prep & Cooking Suggestions

Best when served at room temperature