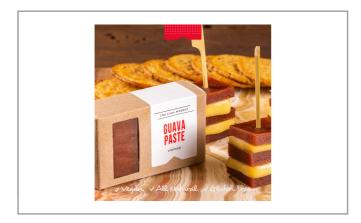

## The Casa Market 372061 - Guava Paste

Often described as a cross between a strawberry and pear, the sweet flavor of fresh guava can vary from mild to strong. Grown in the heart of Calvillo, Aguascalientes, our guavas are exclusively harvested from select farms.

## The Casa Market 372061 - **Guava Paste**

Often described as a cross between a strawberry and pear, the sweet flavor of fresh guava can vary from mild to strong. Grown in the heart of Calvillo, Aguascalientes, our guavas are exclusively harvested from select farms.