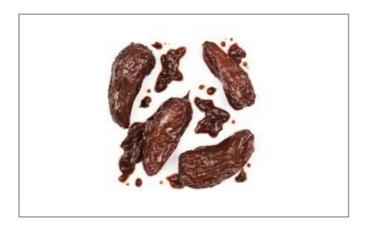

# 37236 - Chipotle Peppers In Adobo Sauce

Chipotle is a vine ripened red jalapeno pepper that has been smoked and completely dried. Roland Chipotle Peppers have a pleasant smoked aroma and delicious smoked flavor, this item comes canned in adobo sauce. it has a wrinkled, dark drown skin and a smoky sweet almost chocolaty flavor.

#### \* Benefits

Chipotle is a vine ripened red jalapeno pepper that has been smoked and completely dried. Roland Chipotle Peppers have a pleasant smoked aroma and delicious smoked flavor. This item comes canned in adobo sauce. it has a wrinkled, dark drown skin and a smoky sweet almost chocolaty flavor. Chipotles are commonly used for salsas, sauces, soups, and stews.