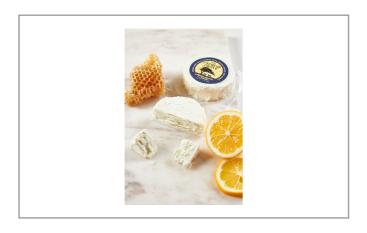

### \* Benefits

Cypress Grove Cheese's collection of 4oz fresh goat cheese disks is complete with a brand new flavor offering a sweet & fruity flavor profile. Floral Meyer lemon sweetened just slightly with delicate alfalfa honey is mixed into our fresh goat cheese to create a bright, tangy, and balanced sweetness. We use the finest ingredients we can get our hands on, and always start with the highest quality milk the building block for our entire line of cheese.

### Serving Suggestions

Serve with blueberry chutney, spread on artisan crisps; crumble over spinach & strawberry salad with balsamic dressing.