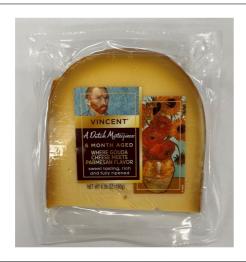

### 381541 - 6 Month Aged Vincent Gouda Wedges

Where Gouda meets Parm. Rich, sweet tasting, fully ripened Dutch cheese matured for 6 months. Vincent releases pleasant characteristic bursts of flavor with every bite.

### \* Benefits

Where Gouda meets Parm. Rich, sweet tasting, fully ripened Dutch cheese matured for 6 months. Vincent releases pleasant characteristic bursts of flavor with every bite.

| Ingredients                                             | ▲ Allergens                   |  |  |
|---------------------------------------------------------|-------------------------------|--|--|
| PASTEURIZED COWS MILK, SALT,<br>STARTER CULTURE, RENNET | Contains:                     |  |  |
|                                                         | Free From:                    |  |  |
|                                                         | crustaceans eggs fish peanuts |  |  |