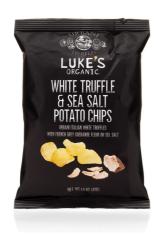

## **Urbani Truffles** 382102 - **Potato Chips**

Urbani potato chips are organic, gluten free, vegan, dairy free, non-gmo, soy free, peanut and tree nut free, no sugar added. Chips are co branded with Luke's and are made with Urbani White Truffle sea salt

#### \* Benefits

Urbani potato chips are organic, gluten free, vegan, dairy free, non-gmo, soy free, peanut and tree nut free, no sugar added.
Chips are co branded with Luke's and are made with Urbani White Truffle sea salt.

## Urbani Truffles 382102 - **Potato Chips**

Urbani potato chips are organic, gluten free, vegan, dairy free, non-gmo, soy free, peanut and tree nut free, no sugar added. Chips are co branded with Luke's and are made with Urbani White Truffle sea salt