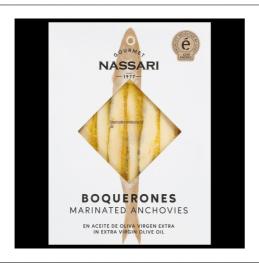

#### Nassari - Jose Andres Selection

### 385031 - Marinated Anchovies







# \* Benefits

ISSION, It is also our life.
RENT SPECIES OF ENGRAULIS BUT THE MOST POPULAR IN THE WORLD FOR ITS
ONE IN THE NORTH EAST ATLANTIC OCEAN AND THE MEDITERRANEAN SEA.
III WAY FOR THE OTHER SHIMAL F.

THE THIRD AREA OF THE REGISTRALE SPECIALISES PRINCIPALLY CORE IN THE CORT HE STEP ALTHOUGH AND THE HE THE MEDITION OF THE THIRD AREA OF THE CORE AND THE STEP ALTHOUGH AND THE HE STEP AND THE STEP AND

receive the firsh fifth, we gutted piece by piece and we clean each fish with water. receive the firsh fifth, we gutted piece by piece and we clean each fish with water. reprocess, we put to macerate with vinegar and salt during minimum 72 hours. Then we make fillets and we pack in trays. a ded oil with different flavours automatically

# Ingredients

# Allergens

Marinated anchovy fil