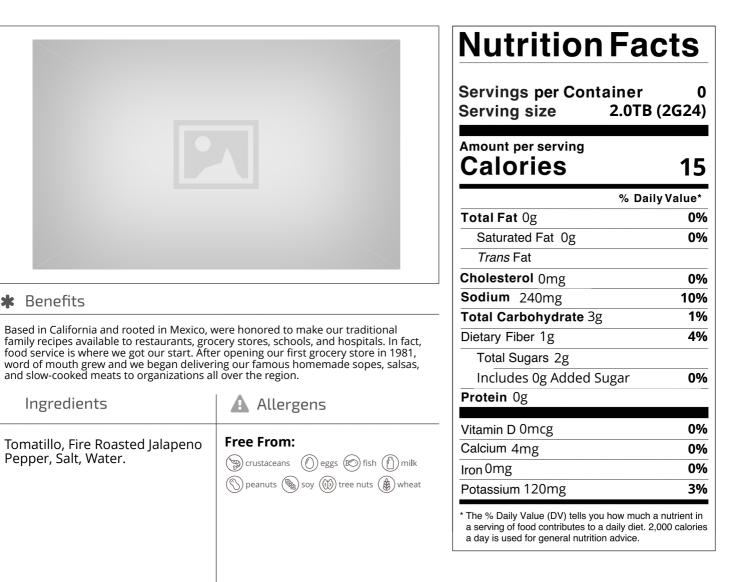

Nutrition Analysis - By Measure

| Calories             | 15      | Total Fat           | Og   | Sodium         | 240mg |
|----------------------|---------|---------------------|------|----------------|-------|
| Protein              | 0       | Trans Fats          |      | Calcium        | 4mg   |
| Total Carbohydrates… | 3g      | Saturated Fat       | Og   | Iron           | 0mg   |
| Sugars               | 2g      | Added Sugars        | Og   | Potassium      | 120mg |
| Dietary Fiber        | 1g      | Polyunsaturated Fat |      | Zinc           |       |
| Lactose              |         | Monounsaturated Fat |      | Phosphorus     |       |
| Sucrose              | Sucrose |                     | 0mg  |                |       |
| Vitamin A(IU)•       |         | Vitamin D           | 0mcg | Thiamin        |       |
| Vitamin A(RE)        |         | Vitamin E           |      | Niacin         |       |
| Vitamin C            |         | Folate              |      | Riboflavin     |       |
| Magnesium            |         | Vitamin B-6         |      | Vitamin B-1 2• |       |
| Monosodium           |         | Sulphites           |      | Nitrates       |       |