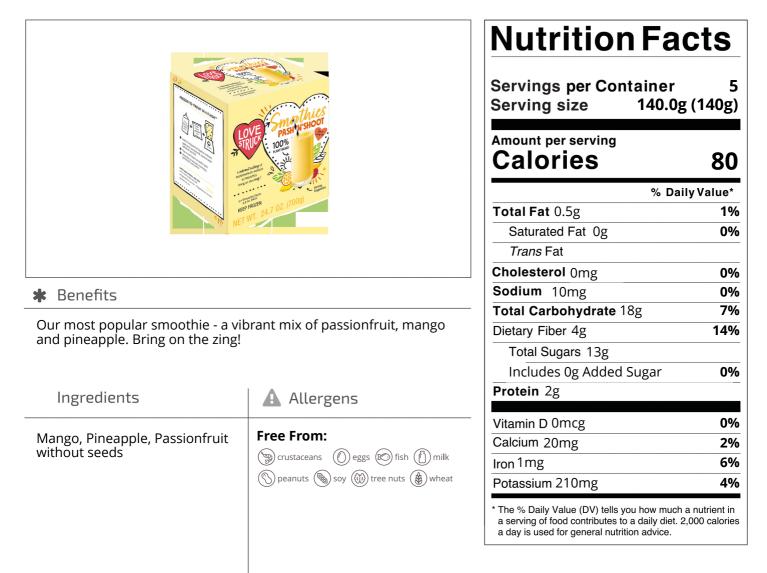

#### Love Struck 388641 - Pash N Shoot Smoothie

Our most popular smoothie - a vibrant mix of passionfruit, mango and pineapple. Bring on the zing! This refreshing smoothie is a customer favourite and features on menus across the world.

### Love Struck 388641 - Pash N Shoot Smoothie

Our most popular smoothie - a vibrant mix of passionfruit, mango and pineapple. Bring on the zing! This refreshing smoothie is a customer favourite and features on menus across the world.

Nutrition Analysis - By Measure

| Calories             | 80  | Total Fat           | 0.5g | Sodium         | 10mg  |
|----------------------|-----|---------------------|------|----------------|-------|
| Protein              | 2   | Trans Fats          |      | Calcium        | 20mg  |
| Total Carbohydrates… | 18g | Saturated Fat       | Og   | Iron           | 1mg   |
| Sugars               | 13g | Added Sugars        | Og   | Potassium      | 210mg |
| Dietary Fiber        | 4g  | Polyunsaturated Fat |      | Zinc           |       |
| Lactose              |     | Monounsaturated Fat |      | Phosphorus     |       |
| Sucrose              |     | Cholesterol         | 0mg  |                |       |
| Vitamin A(IU)•       |     | Vitamin D           | 0mcg | Thiamin        |       |
| Vitamin A(RE)        |     | Vitamin E           |      | Niacin         |       |
| Vitamin C            |     | Folate              |      | Riboflavin     |       |
| Magnesium            |     | Vitamin B-6         |      | Vitamin B-1 2• |       |
| Monosodium           |     | Sulphites           |      | Nitrates       |       |