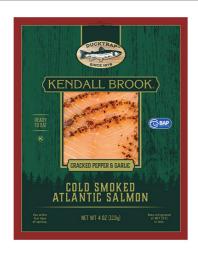

#### **Ducktrap**

# 38919 - Cracked Pepper & Garlic Atlantic Sa

Premium quality cold smoked salmon from Ducktrap River of Maine. Proudly smoked in the USA in Belfast, Maine, with a unique blend of fruitwoods and hardwoods. Thinly sliced and ready-to-eat.

#### \* Benefits

Premium quality cold smoked salmon from Ducktrap River of Maine. Proudly smoked in the USA in Belfast, Maine, with a unique blend of fruitwoods and hardwoods. Thinly sliced, ready-to-eat, Kosher, SQF. Fillets produced from fresh raw material.