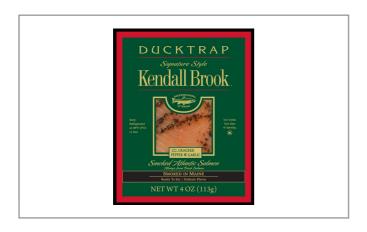

#### **Ducktrap**

# 38919 - Cracked Pepper & Garlic Atlantic Sa

Premium quality cold smoked salmon from Ducktrap River of Maine. Proudly smoked in the USA in Belfast, Maine, with a unique blend of fruitwoods and hardwoods. Thinly sliced and ready-to-eat.