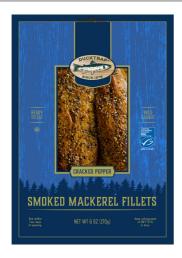

## 38921 - Peppered Mackrel Fillets Smoked

Premium quality cold smoked salmon from Ducktrap River of Maine. Proudly smoked in the USA in Belfast, Maine, with a unique blend of fruitwoods and hardwoods. Thinly sliced and ready-to-eat.

# 38921 - Peppered Mackrel Fillets Smoked

Premium quality cold smoked salmon from Ducktrap River of Maine. Proudly smoked in the USA in Belfast, Maine, with a unique blend of fruitwoods and hardwoods. Thinly sliced and ready-to-eat.