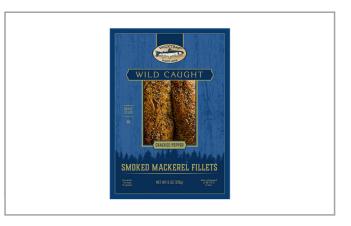

## 38921 - Peppered Mackrel Fillets Smoked

Premium quality cold smoked salmon from Ducktrap River of Maine. Proudly smoked in the USA in Belfast, Maine, with a unique blend of fruitwoods and hardwoods. Thinly sliced and ready-to-eat.

# 38921 - Peppered Mackrel Fillets Smoked

Premium quality cold smoked salmon from Ducktrap River of Maine. Proudly smoked in the USA in Belfast, Maine, with a unique blend of fruitwoods and hardwoods. Thinly sliced and ready-to-eat.