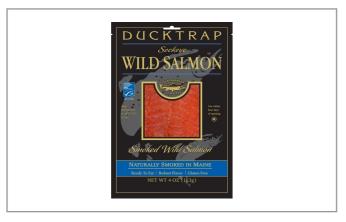

#### **Ducktrap**

## 38923 - Sockeye Salmon Smoked

Premium quality smoked salmon from Ducktrap River of Maine. Proudly smoked in the USA in Belfast, Maine, with a unique blend of fruitwoods and hardwoods. Ducktrap smokes wild salmon fillets in small batches to create a true smoked fish delicacy.

### Ducktrap