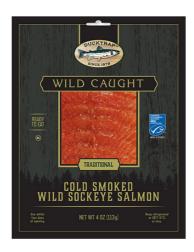

## 38923 - Sockeye Salmon Smoked

Premium quality smoked salmon from Ducktrap River of Maine. Proudly smoked in the USA in Belfast, Maine, with a unique blend of fruitwoods and hardwoods. Ducktrap smokes wild salmon fillets in small batches to create a true smoked fish delicacy.

## \* Benefits

Premium quality cold smoked salmon from Ducktrap River of Maine. Proudly smoked in the USA in Belfast, Maine, with a unique blend of fruitwoods and hardwoods. Thinly sliced, ready-to-eat, Kosher, SQF. Unique Selling Propositions (USPs)

MSC Certified Exclusively made with premium Wild Sockeye

Ingredients

| SOCKEYE SALMON, SALT, CANE |
|----------------------------|
| SUGAR, SPICES, HARDWOOD &  |
| FRUITWOOD SMOKE, CONTAINS  |
| FISH (SALMON)              |