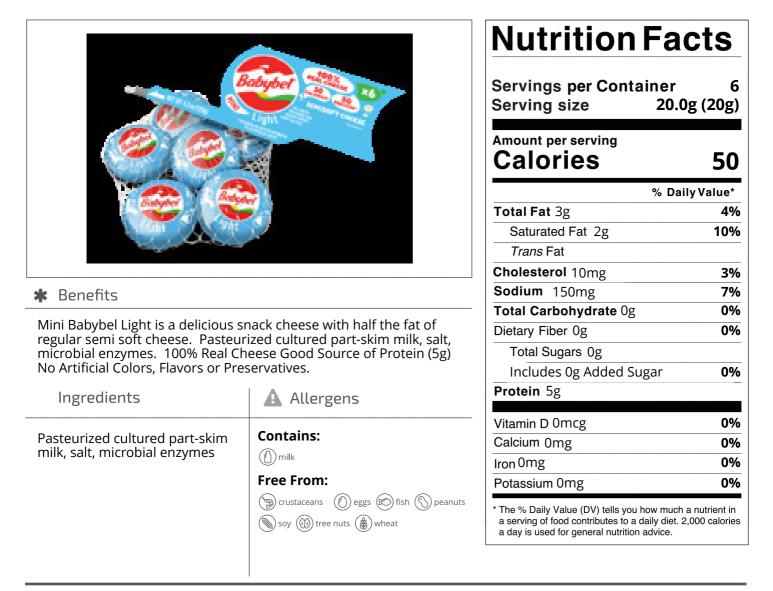

## Laughing Cow 391571 - Baby Bel Light Mini 6 Count

Mini Babybel Light is a delicious snack cheese with half the fat of regular semi soft cheese. Pasteurized cultured part-skim milk, salt, microbial enzymes. 100% Real Cheese Good Source of Protein (5g) No Artificial Colors, Flavors or Preservatives.