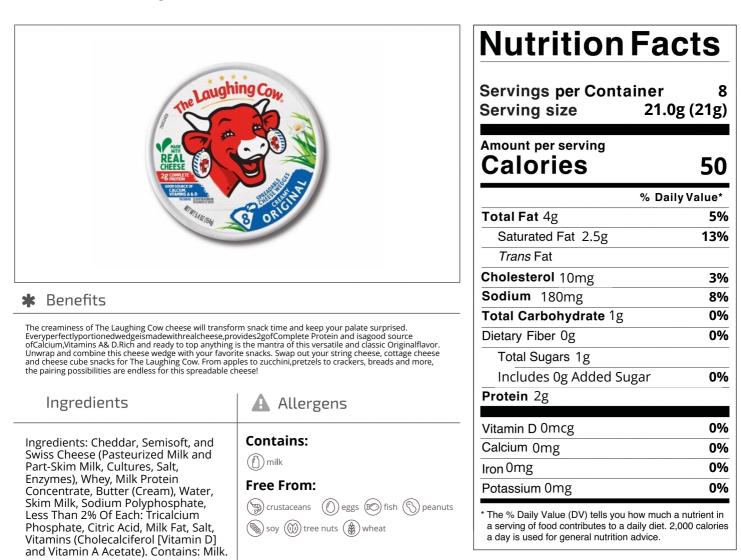

Nutrition Analysis - By Measure

| Calories             | 50 | Total Fat           | 4g   | Sodium         | 180mg |
|----------------------|----|---------------------|------|----------------|-------|
| Protein              | 2  | Trans Fats          |      | Calcium        | 0mg   |
| Total Carbohydrates… | 1g | Saturated Fat       | 2.5g | Iron           | 0mg   |
| Sugars               | 1g | Added Sugars        | Og   | Potassium      | 0mg   |
| Dietary Fiber        | Og | Polyunsaturated Fat |      | Zinc           |       |
| Lactose              |    | Monounsaturated Fat |      | Phosphorus     |       |
| Sucrose              |    | Cholesterol         | 10mg |                |       |
| Vitamin A(IU)•       |    | Vitamin D           | 0mcg | Thiamin        |       |
| Vitamin A(RE)        |    | Vitamin E           |      | Niacin         |       |
| Vitamin C            |    | Folate              |      | Riboflavin     |       |
| Magnesium            |    | Vitamin B-6         |      | Vitamin B-1 2• |       |
| Monosodium           |    | Sulphites           |      | Nitrates       |       |