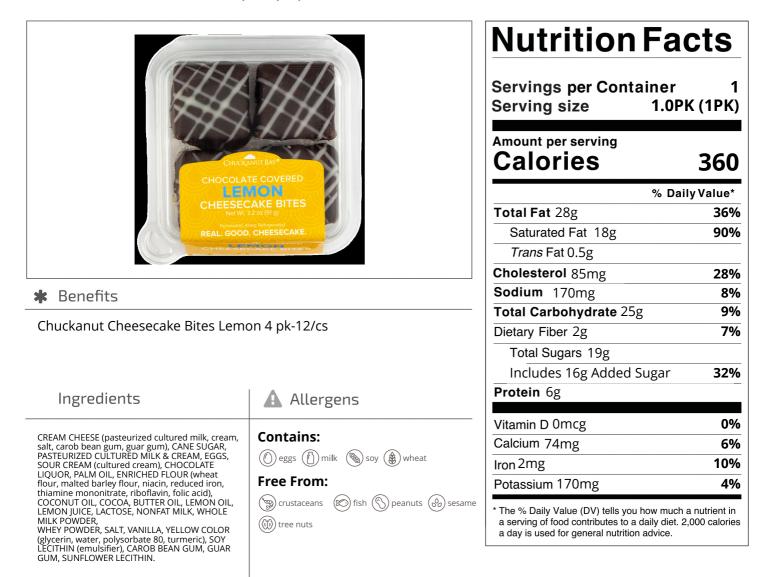

Nutrition Analysis - By Measure

| Calories             | 360 | Total Fat           | 28g  | Sodium         | 170mg |
|----------------------|-----|---------------------|------|----------------|-------|
| Protein              | 6   | Trans Fats          | 0.5g | Calcium        | 74mg  |
| Total Carbohydrates… | 25g | Saturated Fat       | 18g  | Iron           | 2mg   |
| Sugars               | 19g | Added Sugars        | 16g  | Potassium      | 170mg |
| Dietary Fiber        | 2g  | Polyunsaturated Fat |      | Zinc           |       |
| Lactose              |     | Monounsaturated Fat |      | Phosphorus     |       |
| Sucrose              |     | Cholesterol         | 85mg |                |       |
| Vitamin A(IU)•       |     | Vitamin D           | 0mcg | Thiamin        |       |
| Vitamin A(RE)        |     | Vitamin E           |      | Niacin         |       |
| Vitamin C            |     | Folate              |      | Riboflavin     |       |
| Magnesium            |     | Vitamin B-6         |      | Vitamin B-1 2• |       |
| Monosodium           |     | Sulphites           |      | Nitrates       |       |