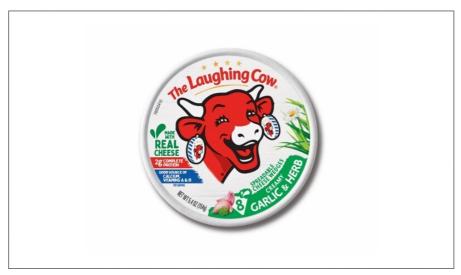

# 394341 - Garlic And Herb Cheese Wedge

#### \* Benefits

The creaminess of The Laughing Cow cheese will transform snack time and keep your palate surprised. Liven up your day with the savory flavor of The Laughing Cow Creamy Garlic & Herb featuring the strong goodness of garlic and the bright mildness of parsley. Everyperfectly portioned wedge is made with real cheese, provides 2 gof Complete Protein and is agood source of Calcium, Vitamins A&D. Unwarp a wedge and combine the rich, creamy cheese with your favorite snacks. This savory flavor pairs well with fresh cut veggies or your favorite cracker. Swap out your string cheese, cottage cheese and cheese cube snacks for The Laughing Cow.

# 394341 - Garlic And Herb Cheese Wedge

Liven up your day with the savory flavor of The Laughing Cow Creamy Garlic & Herb featuring the strong goodness of garlic and the bright mildness of parsley

Nutrition Analysis - By Measure