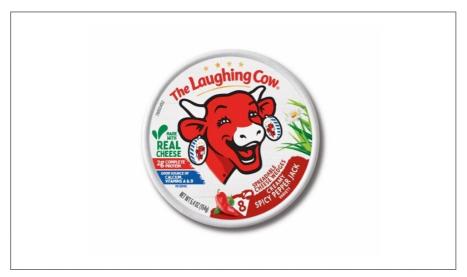

## 394351 - Pepper Jack Cheese Spreadable 8 Wed

The Laughing Cow Creamy Spicy Pepper Jack on a pita chip topped with chopped scallions or smear it on your favorite veggie for mindful snacking with full flavor.