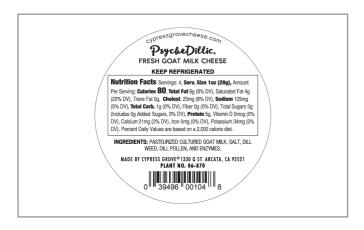

| Ingredients                                                                | ▲ Allergens                                                     |
|----------------------------------------------------------------------------|-----------------------------------------------------------------|
| Pasteurized cultured goat milk, salt, dill weed, dill pollen, and enzymes. | Contains:  (i) milk  Free From:                                 |
|                                                                            | crustaceans eggs fish peanuts soy fish peanuts soy fish peanuts |

# **Nutrition Facts**

Servings per Container Serving size

| Calories                | 80           |
|-------------------------|--------------|
| % [                     | Daily Value* |
| Total Fat 6g            | 8%           |
| Saturated Fat 4g        | 20%          |
| Trans Fat 0g            |              |
| Cholesterol 25mg        | 8%           |
| Sodium 125mg            | 5%           |
| Total Carbohydrate 1g   | 0%           |
| Dietary Fiber 0g        | 0%           |
| Total Sugars 0g         |              |
| Includes 0g Added Sugar | 0%           |
| <b>Protein</b> 5g       |              |
| Vitamin D 0mcg          | 0%           |
| Calcium 21mg            | 2%           |
| Iron 0mg                | 0%           |
| Potassium 34mg          | 0%           |

# Handling Suggestions

Refrigerate UNIT UPC: 039496001048

# Product Specifications

| Brand         | Manufacturer  |
|---------------|---------------|
| Cypress Grove | Cypress Grove |

| UPC          | MFG # | SPC # | GTIN           | Pack | Pack Desc. |
|--------------|-------|-------|----------------|------|------------|
| 039496001048 | 31421 | 39492 | 10039496001045 |      | 6/4 OZ     |