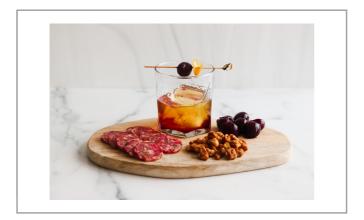

#### Brooklyn Cured 39873 - Bourbon & Sour Cherries Uncured Sal

Brooklyn Cured's Pork Salami with Bourbon and Sour Cherrie sis inspired a classic Manhattan cocktail with bourbon and a maraschino cherry garnish. Recommended Pairings: Soft creamy cheeses (like Brie, Camembert, goat cheese), walnuts and almonds, berry jams, multigrain crackers

### Serving Suggestions

Recommended Pairings: Soft creamy cheeses (like Brie, Camembert, goat cheese), walnuts and almonds, berry jams, multigrain crackers; To Serve: Peel and remove casing before slicing salami.

### Brooklyn Cured 39873 - Bourbon & Sour Cherries Uncured Sal

Brooklyn Cured's Pork Salami with Bourbon and Sour Cherrie sis inspired a classic Manhattan cocktail with bourbon and a maraschino cherry garnish. Recommended Pairings: Soft creamy cheeses (like Brie, Camembert, goat cheese), walnuts and almonds, berry jams, multigrain crackers