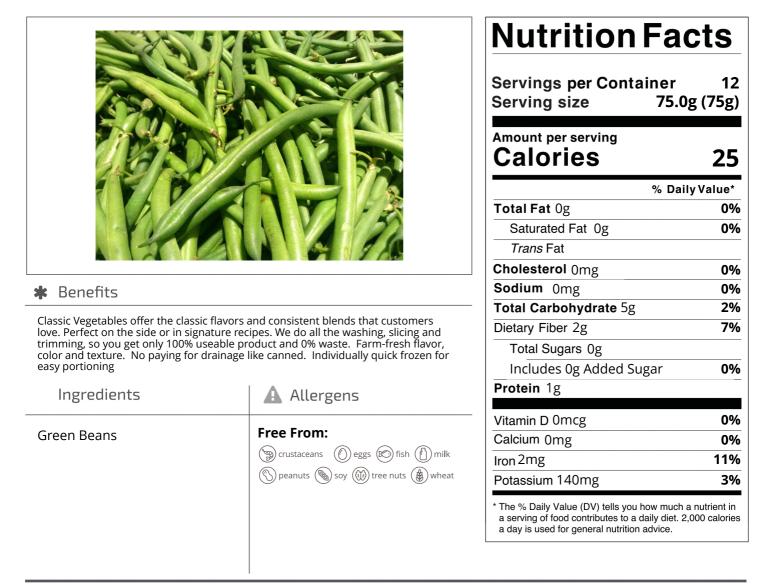

Nutrition Analysis - By Measure

| Calories             | 25 | Total Fat           | Og   | Sodium         | 0mg   |
|----------------------|----|---------------------|------|----------------|-------|
| Protein              | 1  | Trans Fats          |      | Calcium        | 0mg   |
| Total Carbohydrates… | 5g | Saturated Fat       | Og   | Iron           | 2mg   |
| Sugars               | Og | Added Sugars        | Og   | Potassium      | 140mg |
| Dietary Fiber        | 2g | Polyunsaturated Fat |      | Zinc           |       |
| Lactose              |    | Monounsaturated Fat |      | Phosphorus     |       |
| Sucrose              |    | Cholesterol         | 0mg  |                |       |
| Vitamin A(IU)•       |    | Vitamin D           | 0mcg | Thiamin        |       |
| Vitamin A(RE)        |    | Vitamin E           |      | Niacin         |       |
| Vitamin C            |    | Folate              |      | Riboflavin     |       |
| Magnesium            |    | Vitamin B-6         |      | Vitamin B-1 2• |       |
| Monosodium           |    | Sulphites           |      | Nitrates       |       |