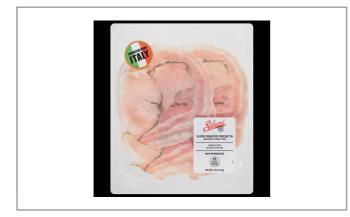

## Salumi Italiani 40127 - Porchetta Roasted & Sliced

Salumi Italiani Roasted Porchetta is a lightly seasoned pork belly wrapped around a pork loin and slow roasted for to perfection. It is ideal for sandwiches, panini's, and also ready to eat in a convenient pre-sliced retail take away package.

### Salumi Italiani 40127 - Porchetta Roasted & Sliced

Salumi Italiani Roasted Porchetta is a lightly seasoned pork belly wrapped around a pork loin and slow roasted for to perfection. It is ideal for sandwiches, panini's, and also ready to eat in a convenient pre-sliced retail take away package.