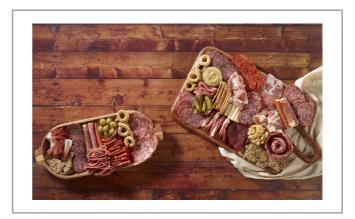

#### Serving Suggestions

Porchetta is excellent served alongside Italian Cheeses on a charcuterie board, or layered with other Italian meats on sandwiches and paninis.