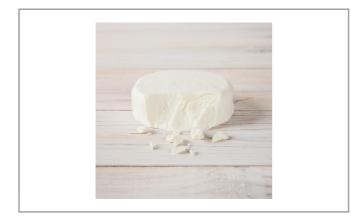

#### Cypress Grove 40132 - Ms. Natural Goat Cheese Disks

Place in the specialty cheese coffin or case near goat cheeses; stack forward facing in the multi-deck; cross-merchandise in ice-bin near produce or accompaniments.

### Cypress Grove 40132 - Ms. Natural Goat Cheese Disks

Place in the specialty cheese coffin or case near goat cheeses; stack forward facing in the multi-deck; cross-merchandise in ice-bin near produce or accompaniments.