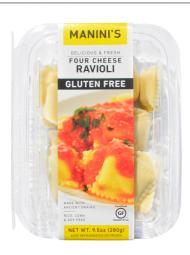

#### Manini's

#### 403900 - Four Cheese Ravioli Gluten Free

Manini's Delicious and Tasty Ravioli pasta dough with 4 rich and hearty cheeses in the filling. This item is 100% gluten free. Made in an SQF-certified facility in Kent, WA using with whole Ancient Grain flour. Boils in 3 minutes.

#### \* Benefits

Ravioli with 4 cheese filling - 100% gluten free. Made with whole Ancient Grain flour.