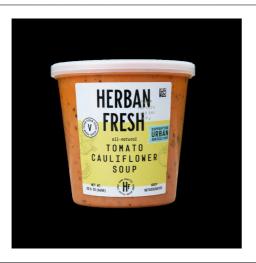

# 40682 - Tomato Cauliflower Soup

### \* Benefits

Herban Fresh is a line of premium 23.5 oz refrigerated retail soups featuring allnatural, non-GMO ingredients. Two percent from every purchase of Herban Fresh soups directly supports urban farming initiatives. Conveniently packed 6 per case. Our Tomato Cauliflower soup might be vegan, low fat & gluten free, but boasts a rich, creamy texture thanks to the cauliflower.

# 40682 - Tomato Cauliflower Soup

Herban Fresh is a line of premium soups featuring all-natural, non-GMO ingredients. Two percent from every purchase directly supports urban farming initiatives. Our Tomato Cauliflower soup might be vegan, low fat & gluten free, but boasts a rich, creamy texture thanks to the cauliflower.