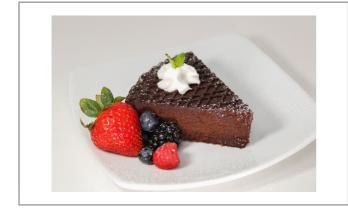

### 410550 - Flourless Chocolate Cake 6 Inch

Sinfully delicious, gluten free, flourless chocolate truffle cake. Irresistibly rich & dense, a chocolate lovers dream! Can be served with ice cream and any of your favorite berries as a topping

# 410550 - Flourless Chocolate Cake 6 Inch

Sinfully delicious, gluten free, flourless chocolate truffle cake. Irresistibly rich & dense, a chocolate lovers dream! Can be served with ice cream and any of your favorite berries as a topping