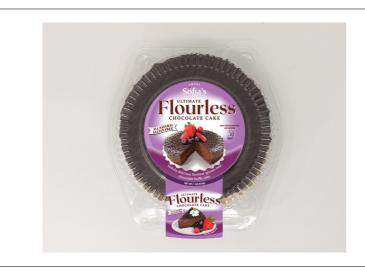

### 410550 - Flourless Chocolate Cake 6 Inch

Sinfully delicious, gluten free, flourless chocolate truffle cake. Irresistibly rich & dense, a chocolate lovers dream! Can be served with ice cream and any of your favorite berries as a topping

# 410550 - Flourless Chocolate Cake 6 Inch

Sinfully delicious, gluten free, flourless chocolate truffle cake. Irresistibly rich & dense, a chocolate lovers dream! Can be served with ice cream and any of your favorite berries as a topping