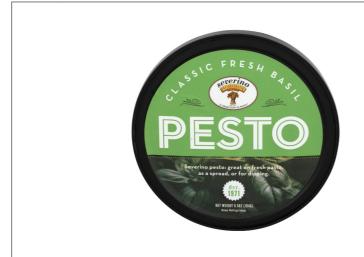

# 41300 - Basil Pesto Classic

Severino Classic Basil Pesto is green in color and very cheesy, garlicky in flavor. The texture is smooth with basil and cheese particulate. Used as a tapenade or a sauce.