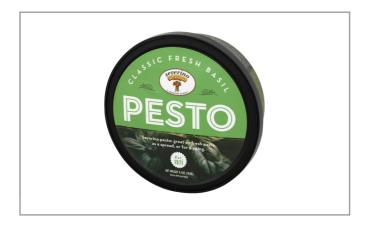

## 41300 - Basil Pesto Classic

# 41300 - Basil Pesto Classic

Severino Classic Basil Pesto is green in color and very cheesy, garlicky in flavor. The texture is smooth with basil and cheese particulate. Used as a tapenade or a sauce.