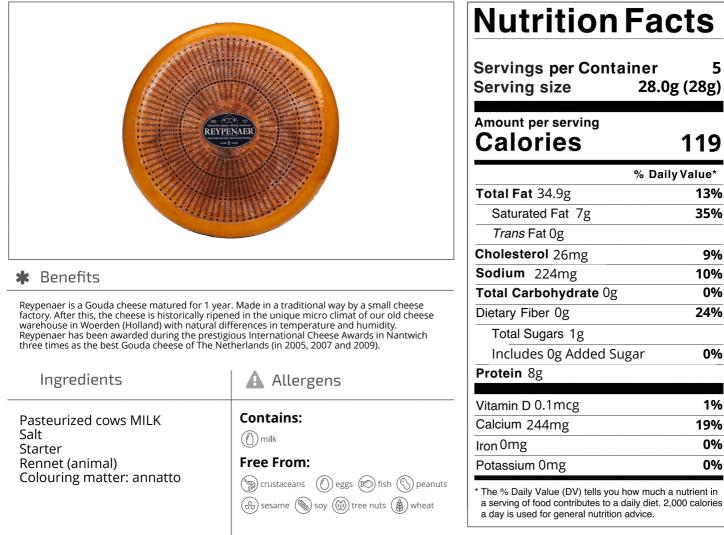

#### Reypenaer 4201 - Aged 1 Year Gouda Wheel

Reypenaer 1 year, whole cheese.

Intense, complex and enduring flavors and a soft creamy texture. Aroma's: slightly creamy, salty, nutty, wood and vanilla.

## Reypenaer 4201 - **Aged 1 Year Gouda Wheel**

Reypenaer 1 year, whole cheese. Intense, complex and enduring flavors and a soft creamy texture. Aroma's: slightly creamy, salty, nutty, wood and vanilla.