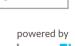

Nutrition Analysis - By Measure

| Calories             | 119 | Total Fat           | 34.9g  | Sodium         | 224mg |
|----------------------|-----|---------------------|--------|----------------|-------|
| Protein              | 8   | Trans Fats          | Og     | Calcium        | 244mg |
| Total Carbohydrates… | Og  | Saturated Fat       | 7g     | Iron           | 0mg   |
| Sugars               | 1g  | Added Sugars        | Og     | Potassium      | 0mg   |
| Dietary Fiber        | Og  | Polyunsaturated Fat |        | Zinc           |       |
| Lactose              |     | Monounsaturated Fat |        | Phosphorus     |       |
| Sucrose              |     | Cholesterol         | 26mg   |                |       |
| Vitamin A(IU)•       |     | Vitamin D           | 0.1mcg | Thiamin        |       |
| Vitamin A(RE)        |     | Vitamin E           |        | Niacin         |       |
| Vitamin C            |     | Folate              |        | Riboflavin     |       |
| Magnesium            |     | Vitamin B-6         |        | Vitamin B-1 2• |       |
| Monosodium           |     | Sulphites           |        | Nitrates       |       |