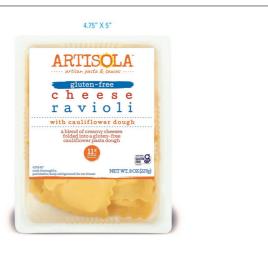

#### **Artisola**

# 42024 - Cheese Ravioli Cauliflower Dough Gl

Valley Fine Foods, introduces Artisola Gluten Free Cheese Ravioli made with Cauliflower Dough. A blend of Italian Style cheeses, wrapped in a delicate gluten free dough, made from cauliflower. Perfect for those on gluten free diets, or those that cannot have gluten.

### \* Benefits

Valley Fine Foods, manufacturer of fresh pasta, sauces and Egg Bites since 1992. Our brands include, Pasta Prima, Three Bridges, and Artisola. We specialize in items that are better for you. Our products never contain any antibiotics, preservatives, and we only use rBST free cheeses. Our portfolio includes conventional, organic, and gluten free options. Our most recent innovation is Artisola Gluten Free Cheese Ravioli made with Cauliflower Dough. A blend of Italian Style cheeses, wrapped in a delicate gluten free dough, made from cauliflower. Perfect for those on gluten free diets, or those that cannot have gluten.