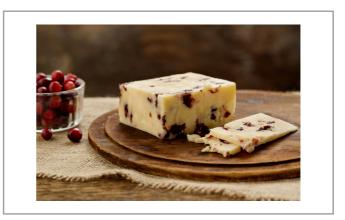

# 4221 - Cranberry Windsordale Cuts

Whole cranberries burst with tart flavor in our raw milk British-Style Windsordale Cheese, made with a late 1800 farmhouse Wensleydale recipe. This delicious hard cheese has a honeyed aftertaste and firm, flaky texture that loves the additional cranberry zing.