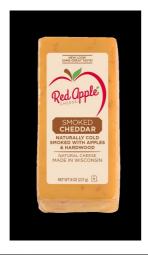

#### **Red Apple**

# 4262 - Apple Smoked Cheddar Bar

Red Apple Smoked Cheddar is an all natural smoked cheese, not processed like most smoked cheddar types. Our cheese is naturally smoked and does not use a liquid smoked flavoring. Wisconsin's finest brand of all natural smoked Cheddar, it's perfectly aged with a pronounced clean smooth finish.

#### \* Benefits

Produced by Red Apple Cheese LLC, a 30-year-old family-owned business, our Apple smoked Cheddar is made from all natural Cheese. Apple Smoked cheese is naturally cold smoked with apples and hardwoods creating our unique natural smoked flavor. Aged to perfection, this cheese has a sharp cheddar bite with a hint of natural cold smoked apple flavor. It goes great with any type of Ale or Beer. This cheese is Kosher, Vegetarian, Milk and a great source of protein rich in calcium. It has a long shelf life of 8 months from production.