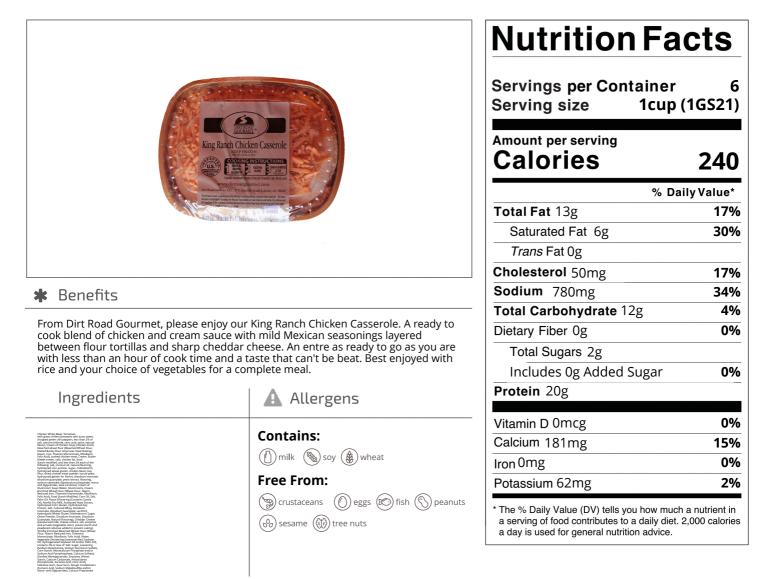

### Dirt Road 43091 - King Ranch Chicken Casserole

From Dirt Road Gourmet, please enjoy our King Ranch Chicken Casserole. A ready to cook blend of chicken and cream sauce with mild Mexican seasonings layered between flour tortillas and sharp cheddar cheese.

#### Handling Suggestions

Ideal if kept frozen until ready to cook. Otherwise keep refrigerated once the item is defrosted for up to a week. UNIT UPC: 860006300128

Serving Suggestions

Suggested serving size is 1 Cup.

## Dirt Road 43091 - King Ranch Chicken Casserole

From Dirt Road Gourmet, please enjoy our King Ranch Chicken Casserole. A ready to cook blend of chicken and cream sauce with mild Mexican seasonings layered between flour tortillas and sharp cheddar cheese.

Nutrition Analysis - By Measure

| Calories             | 240 | Total Fat           | 13g  | Sodium         | 780mg |
|----------------------|-----|---------------------|------|----------------|-------|
| Protein              | 20  | Trans Fats          | Og   | Calcium        | 181mg |
| Total Carbohydrates… | 12g | Saturated Fat       | 6g   | Iron           | 0mg   |
| Sugars               | 2g  | Added Sugars        | Og   | Potassium      | 62mg  |
| Dietary Fiber        | Og  | Polyunsaturated Fat |      | Zinc           |       |
| Lactose              |     | Monounsaturated Fat |      | Phosphorus     |       |
| Sucrose              |     | Cholesterol         | 50mg |                |       |
| Vitamin A(IU)•       |     | Vitamin D           | 0mcg | Thiamin        |       |
| Vitamin A(RE)        |     | Vitamin E           |      | Niacin         |       |
| Vitamin C            |     | Folate              |      | Riboflavin     |       |
| Magnesium            |     | Vitamin B-6         |      | Vitamin B-1 2• |       |
| Monosodium           |     | Sulphites           |      | Nitrates       |       |